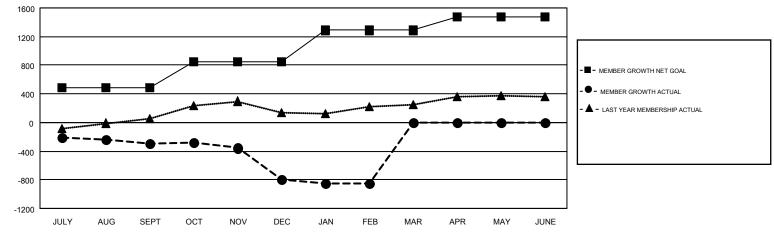

## GOALS AND ACTUAL MEMBERS CUMULATIVE

| DROPPED CLUBS: 25  DROPPED MEMBERS |       | 431 CLUBS OF 756 ADDED 1 OR MORE<br>NEW MEMBERS | GENDER DISTR<br>MALE<br>FEMALE | 12,600 (62.40%)<br>7,591 (37.60%) | 12,600 (62.40%) |  |
|------------------------------------|-------|-------------------------------------------------|--------------------------------|-----------------------------------|-----------------|--|
| DECEASED                           | 180   | CLICK HERE FOR CUMULATIVE                       | TOTAL FAMILY UNIT MEMBERS      |                                   | 3,635           |  |
| CLUB CANCELLED 250 OTHER 2,218     |       | MEMBERSHIP DATA                                 | FAMILY MEMBERS PAYING HALF     |                                   | 1,894           |  |
| TOTAL                              | 2,648 |                                                 | DUES                           |                                   |                 |  |

## GMT MONTHLY MEMBERSHIP PROGRESS REPORT

Results as of: 2/28/2018

GMT CA 1

Multiple District 4

MT: HOWARD HUDSON

LOCATION: CALIFORNIA

|               | Club          | S         |               | Members               |                           |                         |                                                    |  |
|---------------|---------------|-----------|---------------|-----------------------|---------------------------|-------------------------|----------------------------------------------------|--|
|               | RESULTS FOR   | 2017-2018 |               | RESULTS FOR 2017-2018 |                           |                         |                                                    |  |
| QUARTER       | NEW CLUB GOAL | NEW CLUBS | DROPPED CLUBS | QUARTER               | MEMBER GROWTH NET<br>GOAL | MEMBER GROWTH<br>ACTUAL | DROPPED<br>MEMBERS ACTUAL<br>(including transfers) |  |
| JULY/AUG/SEPT | 12            | 6         | 4             | JULY/AUG/SEPT         | 485                       | 953                     | 1,082                                              |  |
| OCT/NOV/DEC   | 11            | 3         | 17            | OCT/NOV/DEC           | 368                       | 625                     | 1,078                                              |  |
| JAN/FEB/MAR   | 9             | 1         | 4             | JAN/FEB/MAR           | 434                       | 490                     | 489                                                |  |
| APR/MAY/JUNE  | 10            | 0         | 0             | APR/MAY/JUNE          | 191                       | 0                       | 0                                                  |  |