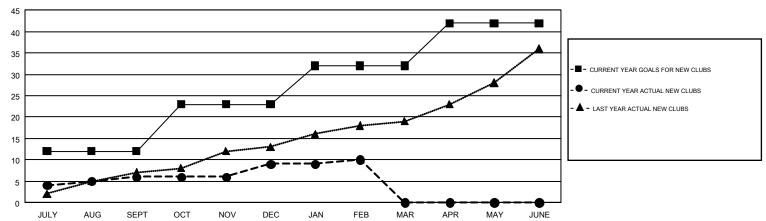

## GOALS AND ACTUAL NEW CLUBS CUMULATIVE

## GMT MONTHLY MEMBERSHIP PROGRESS REPORT

Results as of: 2/28/2018

GMT CA 1

Multiple District 4

MT: HOWARD HUDSON

LOCATION: CALIFORNIA

|               | Club          | S         |               | Members               |                           |                         |                                                    |  |
|---------------|---------------|-----------|---------------|-----------------------|---------------------------|-------------------------|----------------------------------------------------|--|
|               | RESULTS FOR   | 2017-2018 |               | RESULTS FOR 2017-2018 |                           |                         |                                                    |  |
| QUARTER       | NEW CLUB GOAL | NEW CLUBS | DROPPED CLUBS | QUARTER               | MEMBER GROWTH NET<br>GOAL | MEMBER GROWTH<br>ACTUAL | DROPPED<br>MEMBERS ACTUAL<br>(including transfers) |  |
| JULY/AUG/SEPT | 12            | 6         | 4             | JULY/AUG/SEPT         | 485                       | 953                     | 1,082                                              |  |
| OCT/NOV/DEC   | 11            | 3         | 17            | OCT/NOV/DEC           | 368                       | 625                     | 1,078                                              |  |
| JAN/FEB/MAR   | 9             | 1         | 4             | JAN/FEB/MAR           | 434                       | 490                     | 489                                                |  |
| APR/MAY/JUNE  | 10            | 0         | 0             | APR/MAY/JUNE          | 191                       | 0                       | 0                                                  |  |